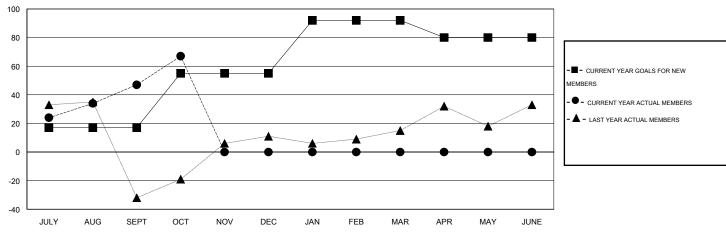

#### GOALS AND ACTUAL MEMBERS CUMULATIVE

| DROPPED CLUBS: 0 |    | 21 CLUBS OF 35 ADDED 1 OR MORE NEW MEMBERS | GENDER DISTRIBUTION  MALE 720 (55.30%) |              |            |
|------------------|----|--------------------------------------------|----------------------------------------|--------------|------------|
|                  |    |                                            | FEMALE                                 | 582 (44.70%) |            |
| DROPPED MEMBERS  |    |                                            | . ===                                  | ( 211)       |            |
| DECEASED         | 4  | CHCK HERE FOR HEALTH                       |                                        |              |            |
| 1                |    | CLICK HERE FOR HEALTH ASSESSMENT DATA      | FAMILY UNIT MEMBERS                    |              | 245        |
| OTHER            | 61 |                                            | HEAD OF HOUSEHOLD                      |              | 120<br>125 |
| TOTAL            | 65 |                                            | NON-HEAD OF HOUSEHOLD                  |              |            |

# LOCATION CALIFORNIA

GMT CA 1

| Clubs         |                  |                  |                  |                  | Members               |                    |                                     |                    |                  |  |
|---------------|------------------|------------------|------------------|------------------|-----------------------|--------------------|-------------------------------------|--------------------|------------------|--|
|               | RESUI            | TS FOR 2014-2015 |                  |                  | RESULTS FOR 2014-2015 |                    |                                     |                    |                  |  |
| QUARTER       | NEW CLUB<br>GOAL | NEW CLUBS        | DROPPED<br>CLUBS | NET<br>GAIN/LOSS | QUARTER               | NEW MEMBER<br>GOAL | CHARTER AND<br>NEW MEMBERS<br>ADDED | DROPPED<br>MEMBERS | NET<br>GAIN/LOSS |  |
| JULY/AUG/SEPT | 0                | 0                | 0                | 0                | JULY/AUG/SEPT         | 17                 | 89                                  | 42                 | 47               |  |
| OCT/NOV/DEC   | 1                | 0                | 0                | 0                | OCT/NOV/DEC           | 38                 | 43                                  | 23                 | 20               |  |
| JAN/FEB/MAR   | 1                | 0                | 0                | 0                | JAN/FEB/MAR           | 37                 | 0                                   | 0                  | 0                |  |
| APR/MAY/JUNE  | 1                | 0                | 0                | 0                | APR/MAY/JUNE          | -12                | 0                                   | 0                  | 0                |  |