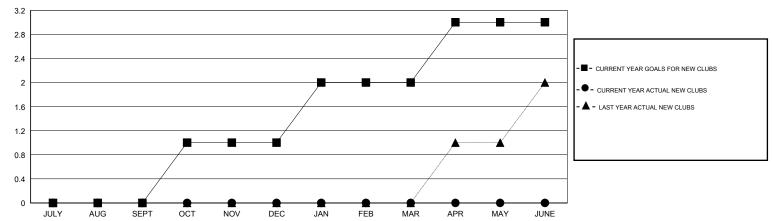

#### GOALS AND ACTUAL NEW CLUBS CUMULATIVE

# LOCATION CALIFORNIA

GMT CA 1

| Clubs         |                  |                  |                  |                  | Members               |                    |                                     |                    |                  |  |
|---------------|------------------|------------------|------------------|------------------|-----------------------|--------------------|-------------------------------------|--------------------|------------------|--|
|               | RESUI            | TS FOR 2014-2015 |                  |                  | RESULTS FOR 2014-2015 |                    |                                     |                    |                  |  |
| QUARTER       | NEW CLUB<br>GOAL | NEW CLUBS        | DROPPED<br>CLUBS | NET<br>GAIN/LOSS | QUARTER               | NEW MEMBER<br>GOAL | CHARTER AND<br>NEW MEMBERS<br>ADDED | DROPPED<br>MEMBERS | NET<br>GAIN/LOSS |  |
| JULY/AUG/SEPT | 0                | 0                | 0                | 0                | JULY/AUG/SEPT         | 17                 | 89                                  | 42                 | 47               |  |
| OCT/NOV/DEC   | 1                | 0                | 0                | 0                | OCT/NOV/DEC           | 38                 | 43                                  | 23                 | 20               |  |
| JAN/FEB/MAR   | 1                | 0                | 0                | 0                | JAN/FEB/MAR           | 37                 | 0                                   | 0                  | 0                |  |
| APR/MAY/JUNE  | 1                | 0                | 0                | 0                | APR/MAY/JUNE          | -12                | 0                                   | 0                  | 0                |  |